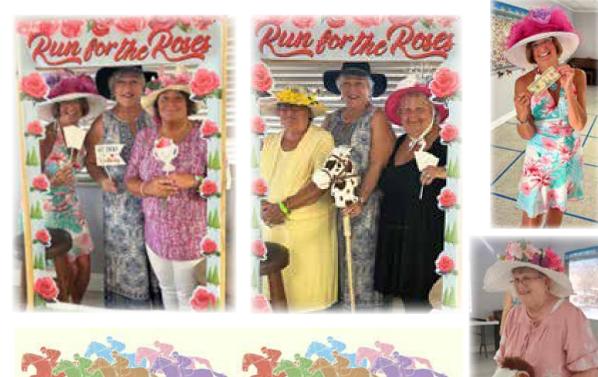

Riviera Derby Day was a fabulous event. Thank you to all who provided food, it was all delicious. The lady's hats were all beautiful, the winner was Sharon Booker, her hat was lovely. Thanks to Julie for the very creative Betting window and everyone else who helped set up, break down and organize. We had three heats leading up to a final race. The winner of the Riviera Derby was Marcelino.